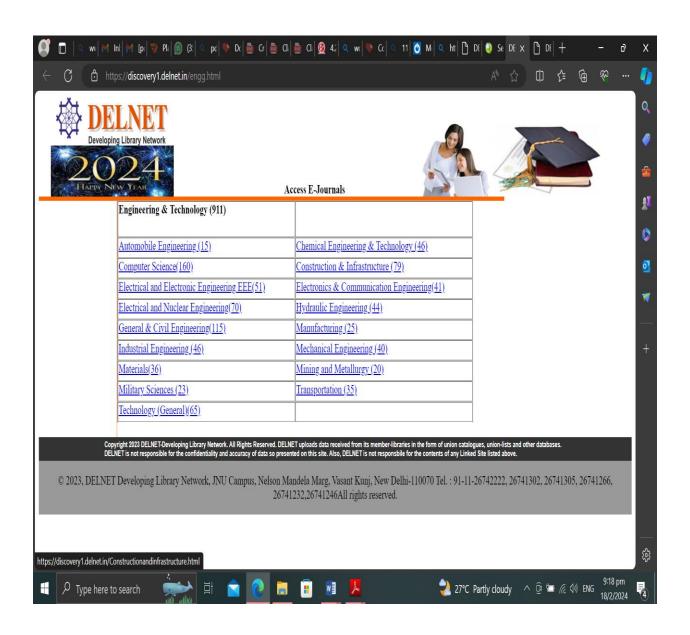

#### **DELNET Log Data**

**Delnet Engineering and Technology Journals** 

#### **List of Engineering & Technology Journals**

Dr. R. PALSON KENNEDY, M.E., Ph.D.,
PRINCIPAL

PERI INSTITUTE OF TECHNOLOGY Mannivakkam, Chennai - 600 048.