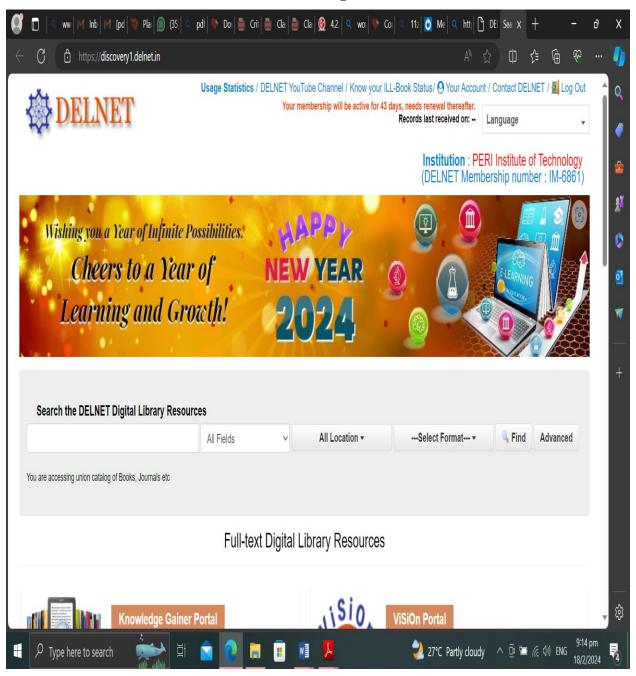

You are requested to access DELNET databases through the World Wide Web using the following procedure:

Web Address: http://www.delnet.nic.in

Click onto DELNET Discovery portal. Since the IP address provided by you is registered with us, you should be able to open the landing page without login prompt. Please let us know if you encounter any difficulty.

You are requested to access DELNET databases through the World Wide Web using the following procedure:

Web Address: http://www.delnet.in

Click onto DELNET Discovery portal. Since the IP address provided by you is registered with us, you should be able to open the landing page without login prompt. Please let us know if you encounter any difficulty.

You are requested to access DELNET databases through the World Wide Web using the following procedure:

Web Address: http://www.delnet.in

Click onto "New Discovery Portal". Since the IP address provided by you is registered with us, you should be able to open the landing page without login prompt. Please let us know if you encounter any difficulty.

You are requested to access DELNET databases through the World Wide Web using the following procedure:

Web Address: http://www.delnet.in

Kindly click onto "New Discovery Portal". Since the IP address provided by you is registered with us, you should be able to open the landing page without login prompt. Please let us know if you encounter any difficulty.