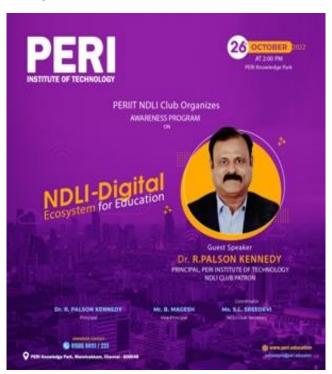

#### **PERIIT NDLI Club Organizes**

Awareness Program

on

"NDLI- Digital Ecosystem for Education"

Date: 26-10-2022

Time: 2 p.m to 5.p.m

The PERIIT NDLI club organizes the NDLI club Awarness event on 26.10.2022, Wednesday.

**Invitation of Event** 

The Guest speaker is Dr. R.Palson Kennedy, Principal & NDLI club

Patron.