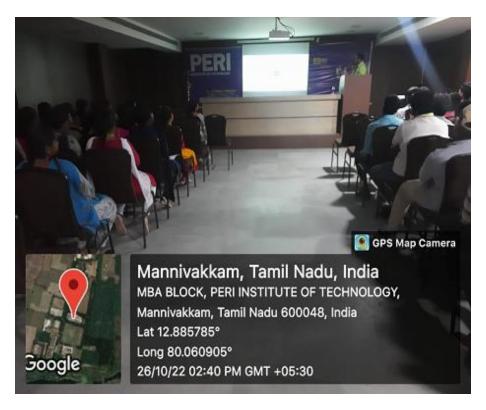

#### **NDLI Event**

**NDLI Club Members** 

#### Description:

The main objective of the NDLI Club is to inculcate a zeal towards the reading the various resources available in library and NDLI among the students of the college. To create awareness among Staff and Students of NDLI Club and NDLI Users Awareness Workshop is being organised. The total 124 participants registered from NDLI Club portal and all students and staff participated in the event and all participants present for this event and all are attended the workshop. Dr. R.Palson Kennedy, Principal and PERIIT- NDLI club Pattern, , PERIIT has presented and created awareness among the participants. Mr. Vijayanarayan PERIIT NDLI Club President welcomed all the participants and Mrs.S.L.Sreedevi, PERIIT NDLI Club Secretary of NDLI Club has explained about Digital Library needs, NDLI Club and its different activities which were conducted by NDLI Club on his welcome speech. The Principal and Patron Dr. Ramkumar addressed the gathering with attempting the Digital Libraries needs, NDLI Club activities and about library resources. Dr. R.Palson Kennedy, as a part of the workshop he presented documents available in NDLI website. The NDLI has started its activities initially as a project, now it is expanded beyond the project to increase the content availability. He explained the resources, contents, different formats of the contents, searching filters, how many languages