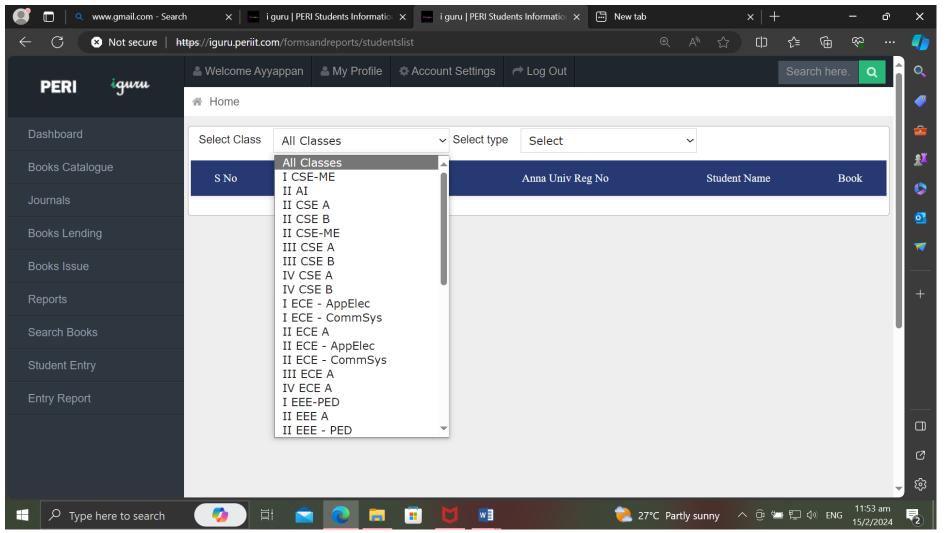

Library – ILMS Process

5.Library – Class wise student list

Library – ILMS Process

6. Library – Book Issue Dashboard

Library – ILMS Process

7. Library – Search Books – Based on Book Title

Library – ILMS Process