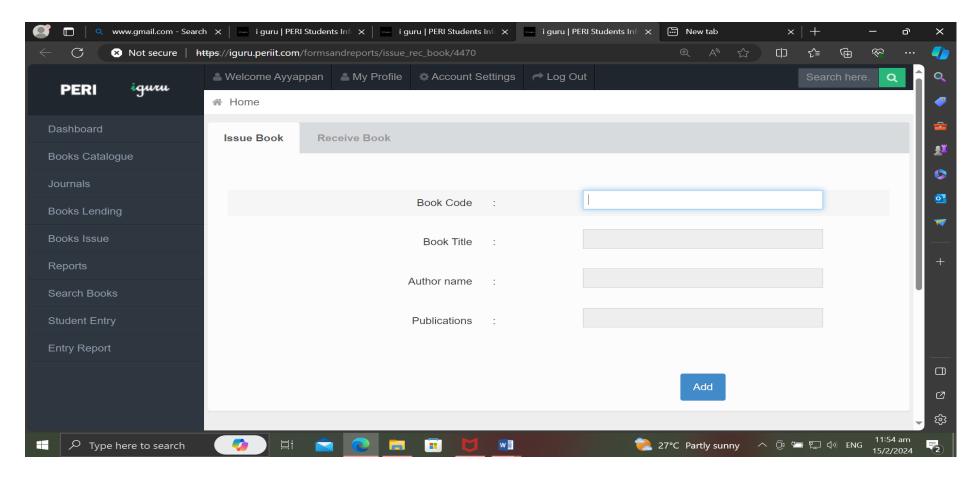

Library – ILMS Process

5.Library – Class wise student list

Library – ILMS Process

6. Library – Book Issue Dashboard

Library – ILMS Process

7. Library – Search Books – Based on Book Title

Library – ILMS Process