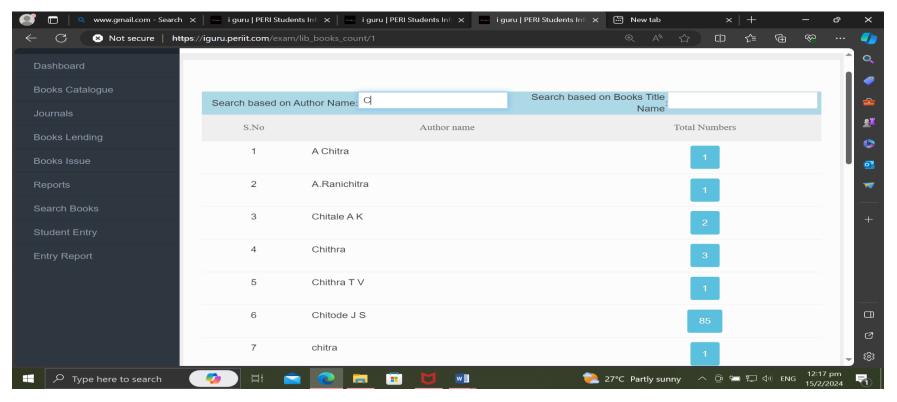

8.Library – Search Books – Based on Author Name

Dr. R. PALSON KENNEDY, M.E., Ph.D.,
PRINCIPAL

PERI INSTITUTE OF TECHNOLOGY Mannivakkam, Chennai - 600 048.