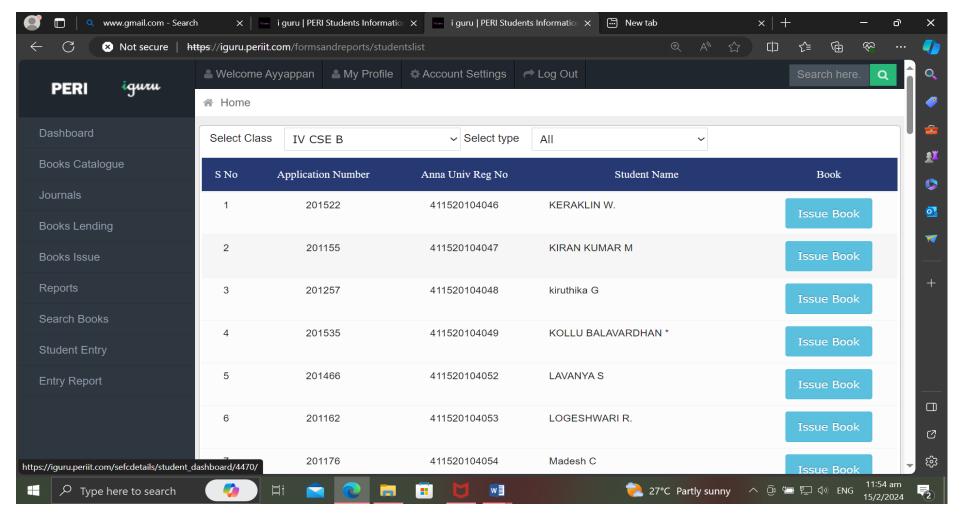

Library – ILMS Process

5.Library – Class wise student list

Library – ILMS Process

6. Library – Book Issue Dashboard

Library – ILMS Process

7. Library – Search Books – Based on Book Title

Library – ILMS Process