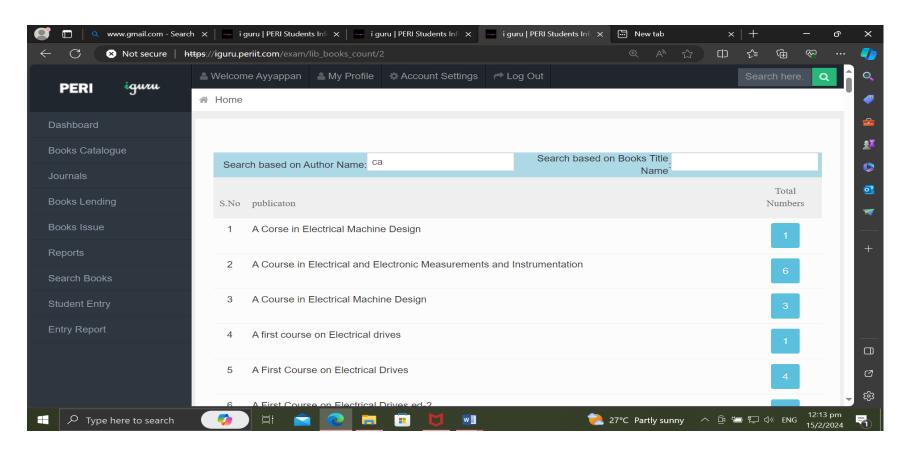

Library – ILMS Process

5.Library – Class wise student list

Library – ILMS Process

6. Library – Book Issue Dashboard

Library – ILMS Process

7. Library – Search Books – Based on Book Title

Library – ILMS Process