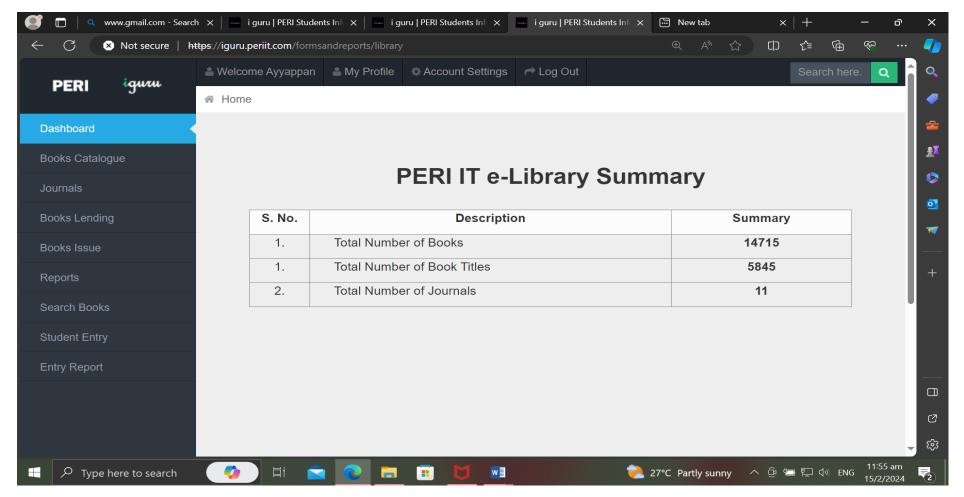

Library – ILMS Process

1. Library – iguru login page

Library – ILMS Process

2. Library – OTP iguru login

Library – ILMS Process

3.Library – Dashboard

Library – ILMS Process

4. Library – Book Issue Dashboard- Department wise

Library – ILMS Process

5.Library – Class wise student list

Library – ILMS Process

6. Library – Book Issue Dashboard

Library – ILMS Process

7. Library – Search Books – Based on Book Title

Library – ILMS Process