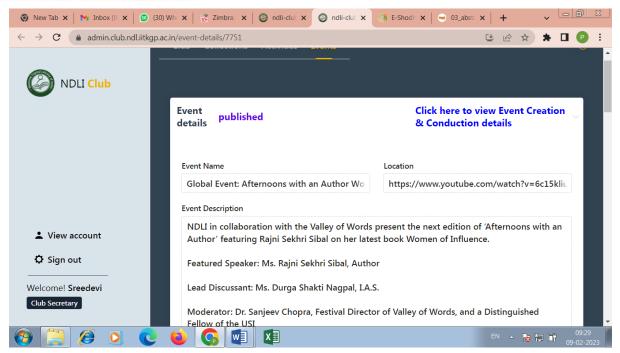

.,
PRINCIPAL

PERI INSTITUTE OF TECHNOLOGY
Mannivakkam, Chennai - 600 048.





## Approved by AICTE, Affiliated to Anna University

Accredited by NAAC | Recognized by UGC with 2(F)

AICTE Permanent ID Number: 1-5937291

#### **Delnet Log Data**

#### **List of Engineering & Technology Journals**



Dr. R. PALSON KENNEDY, M.E., Ph.D.,
PRINCIPAL

PERI INSTITUTE OF TECHNOLOGY Mannivakkam, Chennai - 600 048.





## Approved by AICTE, Affiliated to Anna University Accredited by NAAC | Recognized by UGC with 2(F)

AICTE Permanent ID Number: 1-5937291

#### NDLI Registration document











#### **NDLI Club Registration**



**NDLI Club PERIIT** 





### Approved by AICTE, Affiliated to Anna University Accredited by NAAC | Recognized by UGC with 2(F)

AICTE Permanent ID Number: 1-5937291



#### **NDLI Event**



**NDLI Club Members** 





#### **PERIIT NDLI Club Organizes**

Awareness Program

on

"NDLI- Digital Ecosystem for Education"

Date: 26-10-2022

Time: 2 p.m to 5.p.m

The PERIIT NDLI club organizes the NDLI club Awarness event on 26.10.2022, Wednesday.



**Invitation of Event** 

The Guest speaker is Dr. R.Palson Kennedy, Principal & NDLI club

Patron.





## Approved by AICTE, Affiliated to Anna University Accredited by NAAC | Recognized by UGC with 2(F)

AICTE Permanent ID Number: 1-5937291

#### **NDLI PERIIT**



Banner of Event



**PERIIT NDLI Club Members** 





## Approved by AICTE, Affiliated to Anna University Accredited by NAAC | Recognized by UGC with 2(F)

AICTE Permanent ID Number: 1-5937291



Dr. Palson Kennedy presenting the event

#### Descri